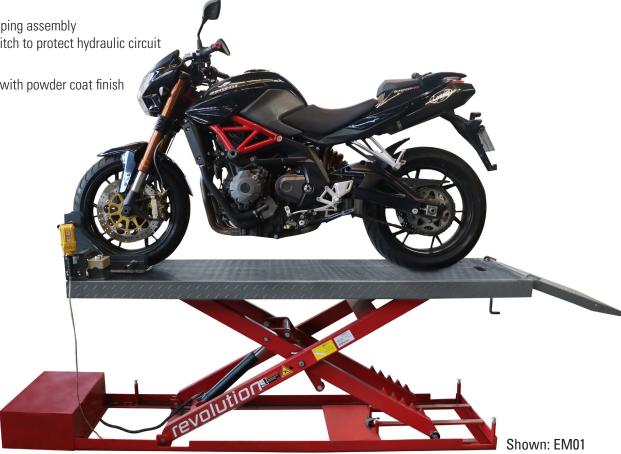

## Electrical Motorcycle Lift

## **FEATURES:**

453kg capacity

Optional surface / inground mounted versions

■ Rise and lower through hydraulic electric operation via remote pendant

Electric or manual clamping assembly

Includes upper limit switch to protect hydraulic circuit

| Specifications      | EM01(Surface)                     | EM02(Inground)                    |
|---------------------|-----------------------------------|-----------------------------------|
| Capacity            | 453kg                             | 453kg                             |
| Platform Size       | 2134*690mm                        | 2134*690mm                        |
| Lifting Height      | 158-1140mm                        | 200-1140mm                        |
| Manual Clamping     | 55-175mm                          | 55-175mm                          |
| Electrical Clamping | 0-145mm                           | 0-145mm                           |
| Voltage / Motor     | 3 Phase,380V<br>Single Phase,220V | 3 Phase,380V<br>Single Phase,220V |